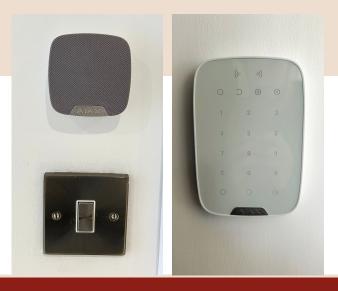

After purchasing the property, the owner contacted PFS to design and install an intruder alarm system to increase security and offer peace of mind for the inhabitants. Following a site survey, and taking into account the high-end nature of the interior, our designers specified Ajax's wireless Baseline range. This would not only provide the necessary level of protection, but also minimise the aesthetic impact, integrating discretely with the property's minimal design.

## **TECHNOLOGY**

- Ajax CombiProtect Jeweller sensors
- Ajax DoorProtect Jeweller contacts
- Ajax Hub Jeweller control panel
- Ajax StreetSiren Jeweller alarm sounder
- Ajax KeyPad Plus Jeweller
- Ajax 24/7 alarm monitoring